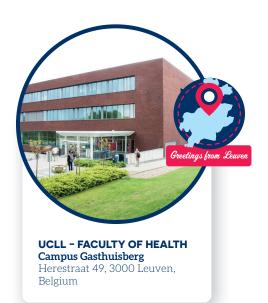

# NURSING@UCLL OUR STRENGHTS

- Inspiring campuses located next door to hospitals where you do your traineeship:
  - Campus Gasthuisberg Leuven: next to the University Hospital of Leuven (UZ Leuven)
  - Campus LiZa Genk: next to the District Hospital of Eastern Limburg (ZOL)
- Various forms of student-centered teaching methods:
   Task-Based learning,
   Problem-Based Learning,
   Skills and Simulation Labs,