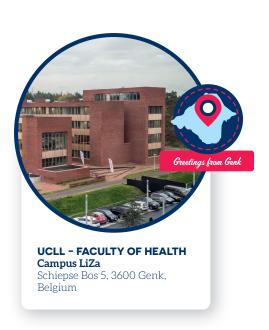

# NURSING@UCLL OUR STRENGHTS

- Inspiring campuses located next door to hospitals where you do your traineeship:
  - Campus Gasthuisberg Leuven: next to the University Hospital of Leuven (UZ Leuven)
  - Campus LiZa Genk: next to the District Hospital of Eastern Limburg (ZOL)
- Various forms of student-centered teaching methods:
   Task-Based learning,
   Problem-Based Learning,
   Skills and Simulation Labs,